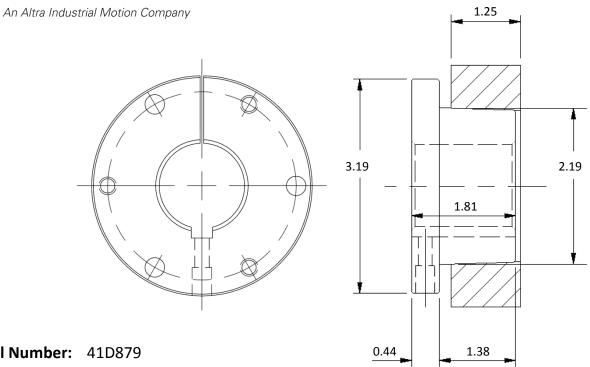

## **Product Specification Sheet**

Material Number: 41D879

**Product Number: SD118** 

**Part Description:** SDx1 1/8

**Product Type:** Sure-Grip Bushing

**Bushing Size:** SD

| Properties and Performance |                            |
|----------------------------|----------------------------|
| Bore:                      | 1 1/8 in                   |
| Keyway:                    | 1/4 x 1/8; Standard        |
| Torque Rating:             | 5000 in·lbs                |
| Material Type:             | Steel                      |
| Product Weight:            | 1.7 lbs                    |
| Installation Torque:       | 9 ft·lbs                   |
| Capscrew Size:             | 3X 1/4-20 x 1 7/8; Grade 5 |
| Setscrew Size:             | 1/4-20                     |
| Mounting:                  | Standard or Reverse        |