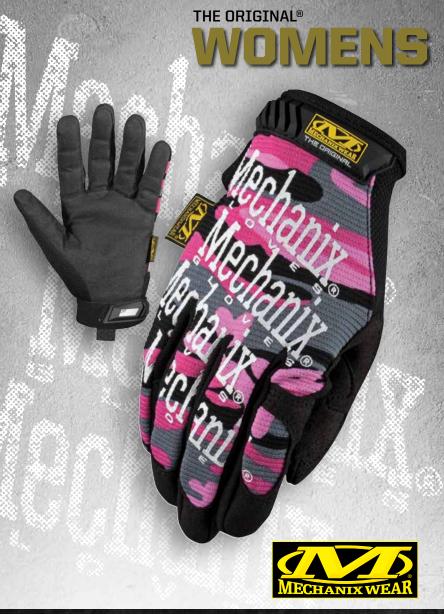

## **ALL PURPOSE HAND PROTECTION**

Designed and engineered exclusively for a woman's smaller hand, The Original<sup>®</sup> glove gives you a super-firm grip by using a durable synthetic leather palm. We then add comfort and ventilation by incorporating a twoway stretch Spandex top and stretch panels between the fingers. Top it off with a low profile hook and loop closure perfect for all-around use.

Form-fitting stretch Spandex specifically designed for a woman's hand.

ADJUSTABLE CLOSURE Wrap-around rubber molded wrist closure forms better to wrist for a secure fit.

#### **FEATURES**

- 1. Two way stretch Spandex for comfort
- 2. Second layer of synthetic leather in high wear areas for durability
- 3. Hook and loop closure for a secure fit
- 4. Single layer seamless palm for increased comfort and fit