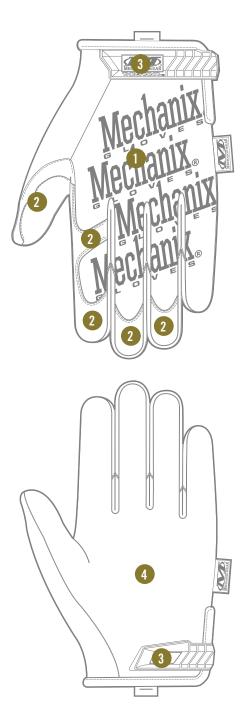

#### **FEATURES**

- 1. Two way stretch Spandex for comfort
- 2. Second layer of synthetic leather in high wear areas for durability
- 3. Hook and loop closure for a secure fit
- 4. Single layer seamless palm for increased comfort and fit