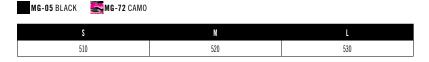

## **ALL PURPOSE HAND PROTECTION**

Designed and engineered exclusively for a woman's smaller hand, The Original<sup>®</sup> glove gives you a super-firm grip by using a durable synthetic leather palm. We then add comfort and ventilation by incorporating a twoway stretch Spandex top and stretch panels between the fingers. Top it off with a low profile hook and loop closure perfect for all-around use.



Form-fitting stretch Spandex specifically designed for a woman's hand.



ADJUSTABLE CLOSURE Wrap-around rubber molded wrist closure forms better to wrist for a secure fit.

# THE ORIGINAL®

#### AVAILABLE COLORS





#### **FEATURES**

- 1. Two way stretch Spandex for comfort
- 2. Second layer of synthetic leather in high wear areas for durability
- 3. Hook and loop closure for a secure fit
- 4. Single layer seamless palm for increased comfort and fit

### CERTIFICATIONS

C€ EN 388/EN 420

#### **INTENDED USES**

- General purpose
- Automotive maintenance and repair
- Home Improvement

#### FURTHER INFORMATION AVAILABLE AT:

Ref: The Original® Womens

USA 1-800-222-4296 CANADA 1-877-278-5822 EUROPE +39 0423 639495 Mechanix Wear, Inc. 28525 Witherspoon Parkway Valencia CA 91355 www.mechanix.com

Product is imported