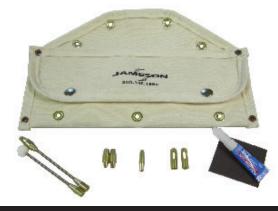

|   | Part Number | Little Buddy® Accessories                                                     |                                                                                            |  |
|---|-------------|-------------------------------------------------------------------------------|--------------------------------------------------------------------------------------------|--|
|   | 10-160      | Pulling Eye                                                                   | Attach to end fitting of rod for pull line attachment to rod                               |  |
| - | 10-162      | Flexible Leader w/Pull Eye                                                    |                                                                                            |  |
|   | 10-163      | Flexible Leader w/Ball Tip  Guide rod through bends, sweeps and misalignments |                                                                                            |  |
|   | 10-140      | Splice Repair Kit                                                             | Splice Ferrule, Adhesive, Emery Cloth, Instructions                                        |  |
|   | 10-146      | End Ferrule Repair                                                            | End Ferrule, Adhesive, Emery Cloth, Instructions                                           |  |
|   | 10-316-AK   | Accessory Kit                                                                 | 2 Pulling Eyes, 2 Leaders, Splice Ferrule, 2<br>End Ferrules, Adhesive, Emery Cloth, Pouch |  |