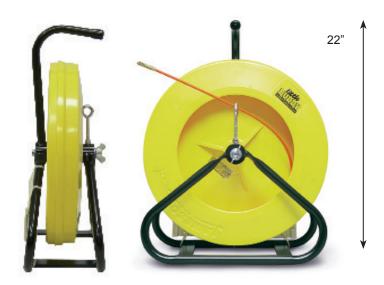

## Fishes Conduit 3/4" To 1.5"

Lightweight, portable unit typically used for running inside and outside conduit drops as well as home drops from the hand-hole box to a building. Also used for light pole and control wiring or walker ducts.

Operates vertically or horizontally.

Drag brake and safety feed eye to control payout.

- 3/16" OD Fiberglass Rod
- 2.5" Bending Radius
- 200-lb Pull/Tensile Strength
- Accessory Kit included
- Dimensions: 22" x 17" x 7"