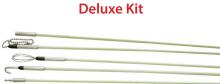

| Part<br>Number | Total Rod<br>Length | Packaged<br>Kit Length | Kit                                                                                  |
|----------------|---------------------|------------------------|--------------------------------------------------------------------------------------|
| 7-8VK          | 34'                 |                        | Two 1/4" X 6' Rods                                                                   |
|                |                     |                        | Two 3/16" X 5' Rods                                                                  |
|                |                     |                        | One 5/32" X 6' Rod                                                                   |
|                |                     | 6'                     | One 5/32" X 6' Rod with<br>Permanently Mounted<br>Bullet Eye On Each End<br>One Hook |
|                |                     |                        | One Whisk                                                                            |