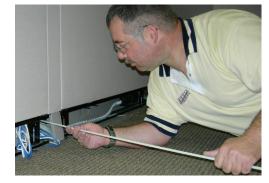

## **Flexibility Increases As Rod Diameter Decreases**

- 1/4" For Long Spans Requiring Greater Rigidity - 3/16" For Short Spans Or In Limited Space - 5/32" For Making Tight Turns

Use Different Diameter Rods Together For Ultimate On-The-Job Customization