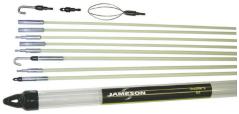

#### **Installer's Kit**

### **Combination Kits**

Include a variety of rod sizes and accessories for more versatility on the job.

| Part<br>Number | Total Rod<br>Length | Packaged<br>Kit Length | Kit                         |
|----------------|---------------------|------------------------|-----------------------------|
|                |                     |                        | Two 1/4" X 5' Rods          |
|                |                     |                        | Two 1/4" X 2.5' Rods        |
| 7-8-IK         | 35′                 | 6′                     | Four 3/16" X 5' Rods        |
|                |                     |                        | Two Bullet Nose with Eyelet |
|                |                     |                        | Two Hooks                   |
|                |                     |                        | One Whisk                   |