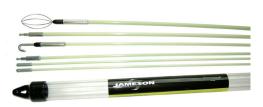

### **Combination Kits**

Include a variety of rod sizes and accessories for more versatility on the job.

| Part<br>Number | Total Rod<br>Length | Packaged<br>Kit Length | Kit                         |
|----------------|---------------------|------------------------|-----------------------------|
|                |                     |                        | Two 1/4" X 5' Rods          |
|                |                     |                        | Two 1/4" X 2.5' Rods        |
| 7-8-IK         | 35′                 | 6′                     | Four 3/16" X 5' Rods        |
|                |                     |                        | Two Bullet Nose with Eyelet |
|                |                     |                        | Two Hooks                   |
|                |                     |                        | One Whisk                   |

| Part<br>Number | Total Rod<br>Length | Packaged<br>Kit Length | Kit                                                                                  |
|----------------|---------------------|------------------------|--------------------------------------------------------------------------------------|
| 7-8VK          | 34'                 |                        | Two 1/4" X 6' Rods                                                                   |
|                |                     |                        | Two 3/16" X 5' Rods                                                                  |
|                |                     |                        | One 5/32" X 6' Rod                                                                   |
|                |                     | 6'                     | One 5/32" X 6' Rod with<br>Permanently Mounted<br>Bullet Eye On Each End<br>One Hook |
|                |                     |                        | One Whisk                                                                            |