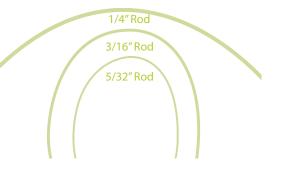

## **Flexibility Increases As Rod Diameter Decreases**

- 1/4" For Long Spans Requiring Greater Rigidity - 3/16" For Short Spans Or In Limited Space - 5/32" For Making Tight Turns

Use Different Diameter Rods Together For Ultimate On-The-Job Customization