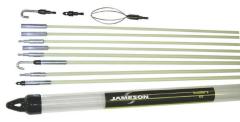

#### Versa Kit

| Total Rod<br>Length | Packaged<br>Kit Length | Kit                         |
|---------------------|------------------------|-----------------------------|
|                     |                        | Six 3/16" X 5' Rods         |
|                     |                        | One Bullet Nose with Eyelet |
| 30′                 | 6′                     | One Hook                    |
|                     |                        | One Whisk                   |
|                     |                        | One Ball Chain Bullet Nose  |
|                     | Length                 | Length Kit Length           |