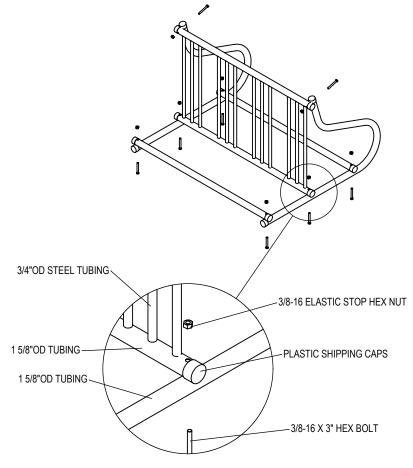

MARRAX

GRABER MANUFACTURING, INC. 1080 UNIEK DRIVE WAUNAKEE, WI 53597 P(800) 448-7931, P(608) 849-1080, F(608) 849-1081 WWW.MADRAX.COM, E-MAIL: SALES@MADRAX.COM

PRODUCT: GR110

DESCRIPTION: GRIDRAC BIKE RACK
8 BIKE (4 PER SIDE), SURFACE MOUNT

NOTES:

INSTALL BIKE RACKS ACCORDING TO MANUFACTURER'S SPECIFICATIONS.
CONSULTANT TO SELECT COLOR (FINISH), SEE MANUFACTURER'S SPECIFICATIONS.
SEE SITE PLAN FOR LOCATION OR CONSULT OWNER.