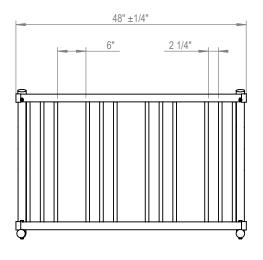

MARRAX

GRABER MANUFACTURING, INC. 1080 UNIEK DRIVE WAUNAKEE, WI 53597 P(800) 448-7931, P(608) 849-1080, F(608) 849-1081 WWW.MADRAX.COM, E-MAIL: SALES@MADRAX.COM

PRODUCT: GR110

DESCRIPTION: GRIDRAC BIKE RACK
8 BIKE (4 PER SIDE), SURFACE MOUNT