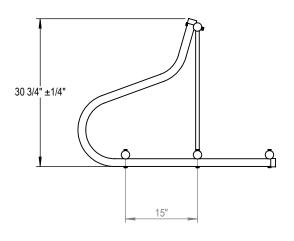

MARRAX

GRABER MANUFACTURING, INC. 1080 UNIEK DRIVE WAUNAKEE, WI 53597 P(800) 448-7931, P(608) 849-1080, F(608) 849-1081 WWW.MADRAX.COM, E-MAIL: SALES@MADRAX.COM

PRODUCT: GR110

DESCRIPTION: GRIDRAC BIKE RACK
8 BIKE (4 PER SIDE), SURFACE MOUNT