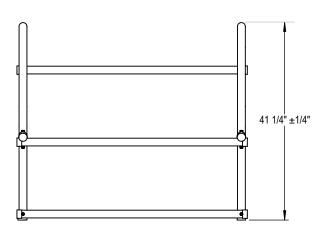

MARRAX

GRABER MANUFACTURING, INC. 1080 UNIEK DRIVE WAUNAKEE, WI 53597 P(800) 448-7931, P(608) 849-1080, F(608) 849-1081 WWW.MADRAX.COM, E-MAIL: SALES@MADRAX.COM

PRODUCT: GR110

DESCRIPTION: GRIDRAC BIKE RACK
8 BIKE (4 PER SIDE), SURFACE MOUNT