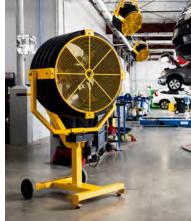

## **Key Features**

- Indestructible heavy-duty gauge steel won't bend, buckle, or break
- $\checkmark\,$  Ensure airflow to problem areas with 30-in diameter, 360° rotation, and 10 speed settings
- ✓ Versatile mounting options for any structure or space
- ✓ Optional misting system and oscillator
- ✓ Includes standard 5-year warranty