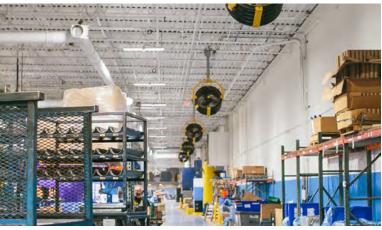

## WHERE YELLOW JACKET FITS RIGHT IN:

- ✓ Recreational areas
- √ Workshops and maintenance bays
- $\checkmark\,$  Long corridors or aisles
- $\checkmark$  Spaces with pests, fumes, or smoke
- Unconditioned workstations