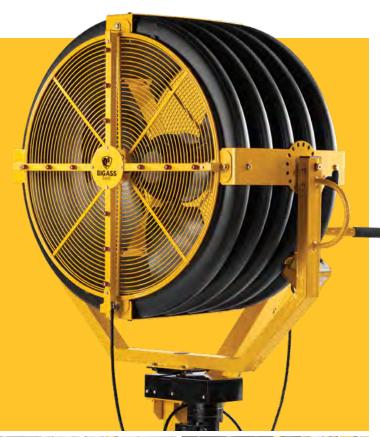

## **WORLD-CLASS AIR POWER, RUGGED CONSTRUCTION**

Yellow Jacket is your team's instant MVP—tough enough for heavy-duty abuse, designed for a quick hose-off after a hard day on the floor, and capable of cooling workers from a distance. Its  $\frac{1}{2}$  HP motor is energy efficient and quiet, and its OSHA-compliant cage can take a beating without ever putting people or materials at risk.

## **Key Features**

- Indestructible heavy-duty gauge steel won't bend, buckle, or break
- $\checkmark\,$  Ensure airflow to problem areas with 30-in diameter, 360° rotation, and 10 speed settings
- ✓ Versatile mounting options for any structure or space
- ✓ Optional misting system and oscillator
- ✓ Includes standard 5-year warranty