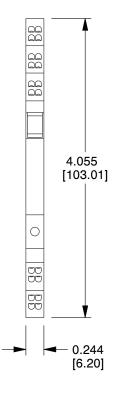

0.77

COMPONENT Slim

Slim Interface Relay Socket

55WN35

Slim Interface Relay Socket: 6 A Current Rating, Push-In Termination UNIT INCH[MM]

SHEET

1 of 1