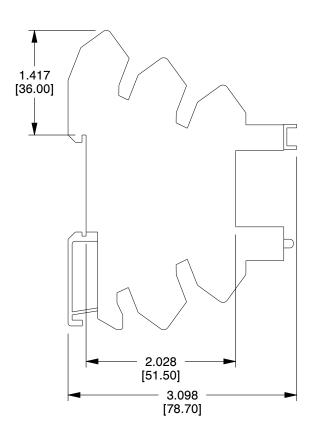

0.77

COMPONENT Slim

Slim Interface Relay Socket

55WN35

Slim Interface Relay Socket: 6 A Current Rating, Push-In Termination UNIT INCH[MM]

SHEET

1 of 1