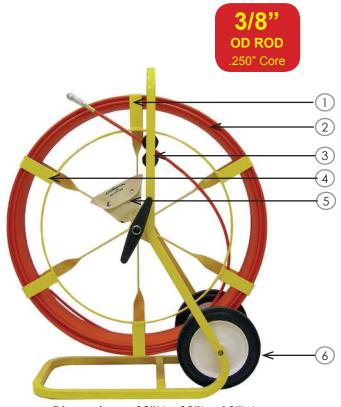

## **Parts And Accessories**

| Item | Part<br>Number     | Replacement Parts                                                                                 |
|------|--------------------|---------------------------------------------------------------------------------------------------|
| 1    | 11A-2              | Replacement Reel<br>(includes 2 bushings)                                                         |
| 2    | See Table<br>Below | Replacement Rod                                                                                   |
| 3    | 11-5               | Feed Roller Kit                                                                                   |
| 4    | 11-10              | Clamp For Rod End                                                                                 |
| 5    | 9-25-AK            | Accessory Kit (1 Splice Ferrule,<br>1 End Ferrule, 2 Glue Packages,<br>Sand Paper and Canvas Bag) |
| 6    | 11A-15             | Wheel and Axle Kit                                                                                |
| -    | 11A-25-RI          | Complete Unit Without Rod                                                                         |

| Part Number | Replacement Rod - Marked Every 5' |
|-------------|-----------------------------------|
| 9-300ROM    | 300' Replacement Rod              |
| 9-400ROM    | 400' Replacement Rod              |
| 9-500ROM    | 500' Replacement Rod              |
| 9-600ROM    | 600' Replacement Rod              |