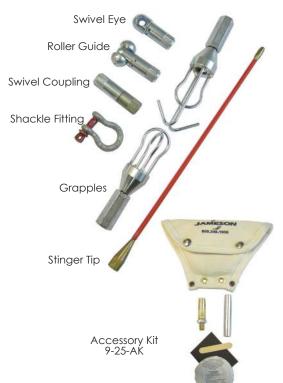

| Part<br>Number | Accessories                       |                                                                                                      |  |
|----------------|-----------------------------------|------------------------------------------------------------------------------------------------------|--|
| 9-139          | Swivel Eye, Female<br>Thread      | Attaches pull line to rod                                                                            |  |
| 9-140          | Splice Repair Kit                 | Splice Ferrule, Glue, Sand Paper, Instructions                                                       |  |
| 9-141          | Roller Guide, Female<br>Thread    | Guides rod around bends, sweeps, misalignments, wires                                                |  |
| 9-143          | Swivel Coupling,<br>Female Thread | Connects two rods when single length is not long enough; provides rotation when pulling line or wire |  |
| 9-146          | End Ferrule Repair Kit            | End Ferrule, Glue, Sand Paper, Instructions                                                          |  |
| 9-148          | Rod Grapple Set                   | Connects two rodders from opposite directions                                                        |  |
| 9-166          | End Ferrule Only                  |                                                                                                      |  |
| 11-142         | Shackle Fitting                   | Use with swivel eye for larger pulling loop to attach pulling eye                                    |  |
| 9-25-12ST      | 12" Flexible Stinger Tip          | Guides rod through bends, sweeps                                                                     |  |
| 9-25-24ST      | 24" Flexible Stinger Tip          | and misalignments                                                                                    |  |