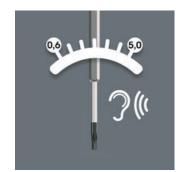

## Torque-indicators

Wera torque-indicators have been factory pre-set to values recommended by leading carbide manufacturers. These tightening values relate specifically to the size of the TORX®, TORX PLUS® or hexagon socket screw. Torque indicators ensure safe and loosening easy of screw connections. Precision :  $\pm$  10 %

## **Excess-load signal**

Distinctly audible and noticeable excess-load signal when the preset torque is reached