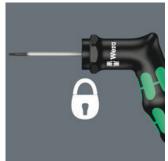

# **Series Torque-indicators**

**EAN:** 4013288099150 **Size:** 218x81x51 mm

Part number:05027913001Weight:219 gArticle number:300 Hex PistoleCountry of origin:CZ

Customs tariff 82054000

number:

- Torque-indicator with pre-set and tamperproof torque value
- Distinct audible and perceivable excess load signal when the pre-set torque value is reached
- Non-adjustable and tamperproof
- Unlimited torque for loosening seized screws
- Multi-component Kraftform pistol handle for fast and ergonomic screwdriving

Wera torque screwdriver with fixed torque for hexagon socket screws. Tamperproof and with a slim hex blade. Unlimited torque for loosening seized screws. Multi-component Kraftform handle for pleasant, ergonomic working that prevents blisters and calluses. Hard gripping zones for high working speeds whereas soft zones ensure high torque transfer.

#### Pistol handle

Multi-component Kraftform pistol handle for fast and ergonomic screwdriving

 $https://products.wera.de/en/torque\_tools\_series\_torque-indicators\_300\_hex\_pistole.html$ 

Wera - 300 Hex Pistole 05027913001 - 4013288099150 **Series Torque-indicators** 