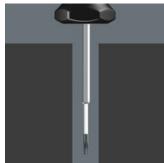

#### For difficult-to-access places

Slim 4 mm hexagon blades to reach screws in difficult-to-access places.