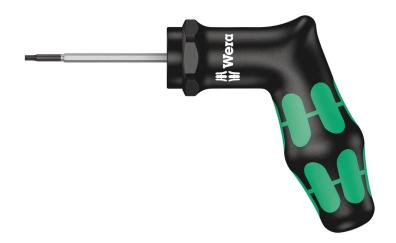

# **Series Torque-indicators**

**EAN:** 4013288099150 **Size:** 218x81x51 mm

Part number:05027913001Weight:219 gArticle number:300 Hex PistoleCountry of origin:CZ

Customs tariff 82054000

number:

- Torque-indicator with pre-set and tamperproof torque value
- Distinct audible and perceivable excess load signal when the pre-set torque value is reached
- Non-adjustable and tamperproof
- Unlimited torque for loosening seized screws
- Multi-component Kraftform pistol handle for fast and ergonomic screwdriving

Wera torque screwdriver with fixed torque for hexagon socket screws. Tamperproof and with a slim hex blade. Unlimited torque for loosening seized screws. Multi-component Kraftform handle for pleasant, ergonomic working that prevents blisters and calluses. Hard gripping zones for high working speeds whereas soft zones ensure high torque transfer.

#### Pistol handle

Multi-component Kraftform pistol handle for fast and ergonomic screwdriving

 $https://products.wera.de/en/torque\_tools\_series\_torque-indicators\_300\_hex\_pistole.html$ 

Wera - 300 Hex Pistole 05027913001 - 4013288099150 **Series Torque-indicators** 