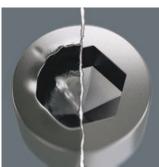

### **Hex-Plus**

Hexagon socket screws are a problem, because the contact surfaces that transfer the force of the tool to the screw are very narrow. The consequence: the head of the screw can be damaged, usually rounding out the recess. Hex-Plus tools have larger contact surfaces to prevent this, driving from the flats of the recess, rather than the corners. Good to know: Hex-Plus tools fit into every standard hexagon socket screw!