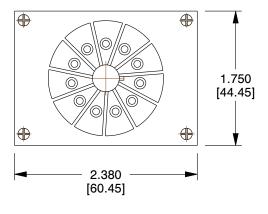

0.80

COMPONENT

Multi-Function Timing Relay

5B383

Multi-Function Time Delay Relay: 11 Pins - Relay, Dip Switch, 24V AC/DC, Socket, Plug In

UNIT INCH[MM]

SHEET

1 of 1