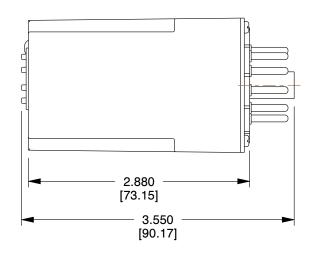

0.80

COMPONENT

Multi-Function Timing Relay

5B383

Multi-Function Time Delay Relay: 11 Pins - Relay, Dip Switch, 24V AC/DC, Socket, Plug In

UNIT INCH[MM]

SHEET

1 of 1