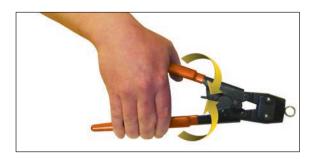

## Make Secure Connections In Seconds

- Use with 1/4" to 5" clamp sizes
- Ratcheting action provides maximum leverage for making secure high-pressure connections
- Numerous applications including fuel lines, A/C lines, transmission lines and axle boots
- Heavy duty construction for lasting performance
- More effective than conventional clamp pliers

## Great For Large Sized Clamps

Ratcheting action for maximum clamping power

Works with single or double ear 360° seal clamps

1.800.390.3996 • phone: 330.745.3300 • fax: 330.745.3488 • www.surrauto.com