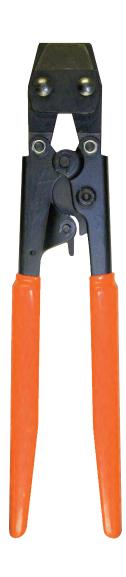

**CP90** 

## **Heavy Duty Ratcheting Seal Clamp Pliers**

MAXIMUM CLAMPING POWER

## Make Secure Connections In Seconds

- Use with 1/4" to 5" clamp sizes
- Ratcheting action provides maximum leverage for making secure high-pressure connections
- Numerous applications including fuel lines, A/C lines, transmission lines and axle boots
- Heavy duty construction for lasting performance
- More effective than conventional clamp pliers