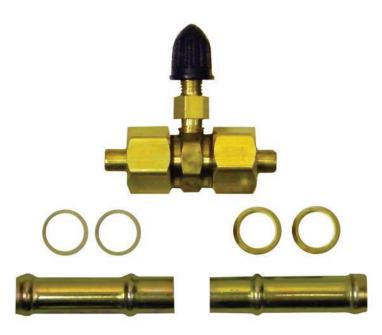

# SV516 & SV38

Inline Schrader<sup>®</sup> Valves

INSTANT SCHRADER VALVE ACCESS

#### **SOLUTION:**

Install a S.U.R.&R. Inline Schrader valve.

### **KEY ADVANTAGES:**

- 1. Fits virtually any vehicle
- 2. Provides a permanent valve location that is easy to access
- 3. Includes installation fittings for nylon, steel, and rubber fuel lines
- 4. Available in both 5/16" (Part # SV516) and 3/8" (Part # SV38) line sizes