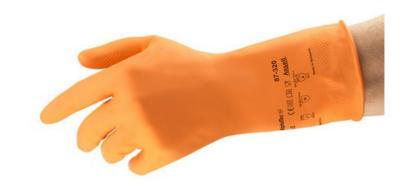

# 87-320

Lightweight natural rubber glove with flocked lining

# A flocked natural rubber glove combining comfort & food compliance

- Natural rubber latex glove, flock lined and lightweight.
- For use in low hazard areas.
- Comfortable, resistant and flexible.
- AQL 0.65

# **Key Features**

- Beaded cuff for tear resistance and easy donning
- Food approved
- Good abrasion resistance
- 100% cotton flock lining