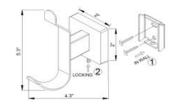

## HAT & COAT HOOK 4WMK9

SPECIFICATIONS: Material – 304 Stainless Steel Includes – Mounting Hardware

## INSTALLATION:

- 1. Select the desired mounting position.
- 2. Mount the back plate (1) on the wall with the screws provided.
- 3. Put the hook (2) over the back plate (1) and fasten with locking screw from the bottom.

NOTE: For plaster or dry wall installations, provide in-wall backing in accordance with local building codes.