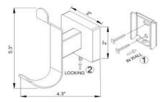

## HAT & COAT HOOK 4WMK9

SPECIFICATIONS: Material – 304 Stainless Steel Includes – Mounting Hardware

## INSTALLATION:

- 1. Select the desired mounting position.
- 2. Mount the back plate (1) on the wall with the screws provided.
- 3. Put the hook (2) over the back plate (1) and fasten with locking screw from the bottom.

NOTE: For plaster or dry wall installations, provide in-wall backing in accordance with local building codes.