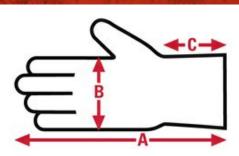

# N96930 Ninja Cut Protection Specification Sheet

| Item No:  | Size:      | A:     | B:    | C:  | Case Weight | UOM Weight |
|-----------|------------|--------|-------|-----|-------------|------------|
|           |            |        |       |     |             |            |
| N96930L   | Large      | 10.228 | 5.629 | N/A | 40.900 lb.  | 3.408      |
| N96930M   | Medium     | 9.843  | 5.355 | N/A | 37.270 lb.  | 3.106      |
| N96930S   | Small      | 9.448  | 5.315 | N/A | 36.370 lb.  | 3.031      |
| N96930XL  | X - Large  | 11.024 | 5.827 | N/A | 44.630 lb.  | 3.719      |
| N96930XXL | XX - Large | 11.417 | 6.141 | N/A | 50.380 lb.  | 4.198      |