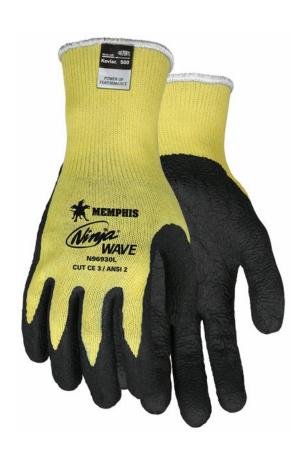

### **PRODUCT DESCRIPTION:**

MCR Safety Ninja® gloves are engineered to provide the highest level of innovation. Each of the offerings in the Ninja® series include a unique shell and polymer combination incorporating the latest in hand protection technology. Our Ninja® Glove Line offers the greatest assortment of dexterity, sense of touch, and protection. The Ninja® Wave features a 10 gauge Kevlar® shell and a nitrile wave coating on the palm and fingers.

### **FEATURES:**

- 100% Kevlar® 10 gauge shell for cut resistance
- Nitrile Wave coated palm and fingers
- Excellent abrasion resistance
- Good in oily applications

Material

Automotive Assembly, Assembly Line Production, Bottling, Canning, Construction, Demolition, Furniture industry, Glass handling, HVAC, Janitorial, Landscaping, Material Handling, Metal fabrication, Recycling, Farming