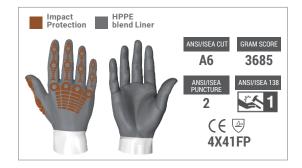

## CHRONESE





## **PROTECTION ZONES:**



## **FEATURES:**

HexArmor® Chrome SLT® gloves are built for a wide array of applications. Each product in the series was crafted to fit the hand with a specific purpose. With multiple styles and various safety features, you can be confident that the Chrome SLT® will keep your hands protected against almost any hazard. Our Chrome SLT® gloves were designed with ultimate comfort in mind, providing unsurpassed dexterity while maintaining cut and puncture resistance. With options for cold weather protection, your hands can stay safe and comfortable in any environment.

## **ATTRIBUTES:**

| Style:      | Mechanics                    |
|-------------|------------------------------|
| Grip:       | Dry or light oil             |
| Cuff Style: | Elastic with Velcro® closure |
| Sizes:      | 6/