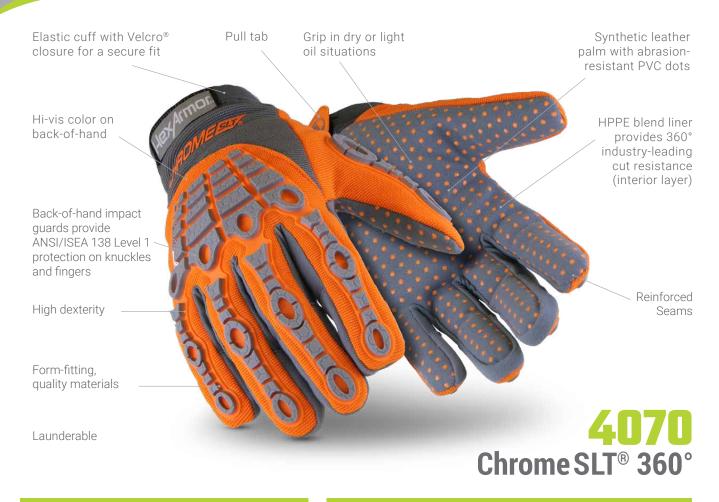

## **FEATURES:**

HexArmor® Chrome SLT® gloves are built for a wide array of applications. Each product in the series was crafted to fit the hand with a specific purpose. With multiple styles and various safety features, you can be confident that the Chrome SLT® will keep your hands protected against almost any hazard. Our Chrome SLT® gloves were designed with ultimate comfort in mind, providing unsurpassed dexterity while maintaining cut and puncture resistance. With options for cold weather protection, your hands can stay safe and comfortable in any environment.

## **ATTRIBUTES:**

| Style:      | Mechanics                    |
|-------------|------------------------------|
| Grip:       | Dry or light oil             |
| Cuff Style: | Elastic with Velcro® closure |
| Sizes:      | 6/XS through 12/3XL          |