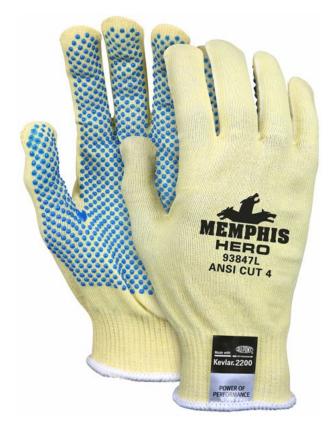

## **PRODUCT DESCRIPTION:**

The "Memphis Hero™" series is made of a high performance cut resistant material that achieves high levels of cut and comfort. The blended Kevlar®, stainless steel, and other fibers are used for general purpose work applications to provide cut and abrasion resistance when working with sharp objects. Some styles are stripped or dotted to provide a better grip and increase durability. The 93847 is a 13 gauge Kevlar® 2200/Stainless Steel/Spandex fiber shell with PVC dots on the palm side. This lightweight material gives you the cut resistance you need with outstanding fit, comfort, and breathability.

## FEATURES:

- 13 gauge DuPont<sup>™</sup> Kevlar®/Stainless Steel/Spandex fiber
- PVC Dots on Palm Side
- Certified by DuPont<sup>™</sup> as a licensed glove manufacturer
- High comfort level, great manual dexterity