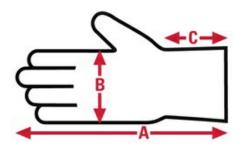

# 93847

**Cut Protection** Specification Sheet

| Item No: | Size:     | A:    | B:    | C:  | Case Weight | UOM Weight |
|----------|-----------|-------|-------|-----|-------------|------------|
|          |           |       |       |     |             |            |
| 93847L   | Large     | 9.563 | 5.70  | N/A | 19.524 lb.  | 1.627      |
| 93847M   | Medium    | 9.188 | 4.501 | N/A | 19.296 lb.  | 1.608      |
| 93847S   | Small     | 8.563 | 4.127 | N/A | 16.896 lb.  | 1.408      |
| 93847XL  | X - Large | 9.73  | 5.838 | N/A | 22.836 lb.  | 1.903      |
| 93847XS  | X - Small | 7.750 | 3.813 | N/A | 15.264 lb.  | 1.272      |