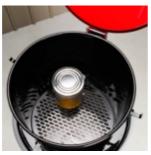

## Coarse Screen for PIG™ Latching ■ Drum Lid

DRM1204 For Latching Drum Lid for Draining, 1" L x .438" W Hole Opening

Add one of our drum screens to a PIG Latching Drum Lid for draining or filtering.

- Sturdy, coarse screens hold heavier containers and parts for draining
- Openings catch large debris from poured fluid
- 14-gauge perforated steel has a durable, powder-coated finish
- Laser-cut screen leaves no sharp edges; won't scratch lid or injure workers
- Screen will fit PIG Latching Lids DRM1212, DRM1213 and DRM965