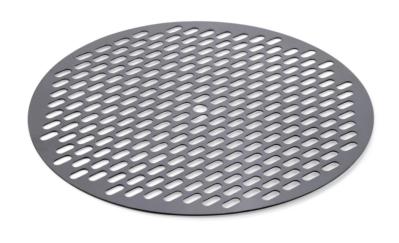

## Coarse Screen for PIG™ Latching ■ Drum Lid

DRM1204 For Latching Drum Lid for Draining, 1" L x .438" W Hole Opening

Add one of our drum screens to a PIG Latching Drum Lid for draining or filtering.

- Sturdy, coarse screens hold heavier containers and parts for draining
- Openings catch large debris from poured fluid
- 14-gauge perforated steel has a durable, powder-coated finish
- Laser-cut screen leaves no sharp edges; won't scratch lid or injure workers
- Screen will fit PIG Latching Lids DRM1212, DRM1213 and DRM965

## **Specifications**

| Hole Opening         | 1" L x .438" W                 |  |  |
|----------------------|--------------------------------|--|--|
| Use With             | Latching Drum Lid for Draining |  |  |
| Dimensions           | ext. dia. 18"                  |  |  |
| Load Capacity UDL    | 20 lbs.                        |  |  |
| Brand                | PIG                            |  |  |
| Sold as              | 1 each                         |  |  |
| Weight               | 4 lbs.                         |  |  |
| # per Pallet         | 200                            |  |  |
| Composition          | Powder-Coated Steel            |  |  |
| UNSPSC               | 20101601                       |  |  |
| Pigalog® Page Number | Page 292                       |  |  |