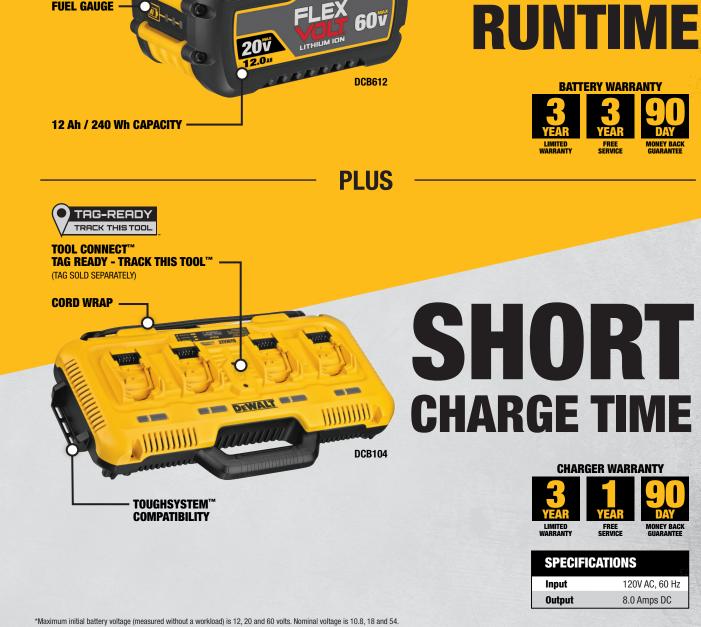

## FLEXVOLT® 20V/60V MAX\* LITHIUM ION BATTERY & MULTI-PORT SIMULTANEOUS FAST CHARGER

 $\times$ 

 $\searrow$ 

DEMALT

**GUARANTEED TOUGH** 

LONG

## **DEWALT CHARGING SOLUTIONS**

|        | DCB115        | DCB102                          | DCB1800                         | DCB118        | DCB104                          |
|--------|---------------|---------------------------------|---------------------------------|---------------|---------------------------------|
| DCB120 | <b>20 MIN</b> | <b>30 MIN</b><br>(2 Batteries)  | N/A                             | N/A           | <b>20 MIN</b><br>(4 Batteries)  |
| DCB127 | 30 MIN        | <b>35 MIN</b><br>(2 Batteries)  | N/A                             | N/A           | <b>30 MIN</b><br>(4 Batteries)  |
| DCB201 | <b>22 MIN</b> | <b>30 MIN</b><br>(2 Batteries)  | <b>35 MIN</b><br>(4 Batteries)  | <b>22 MIN</b> | <b>22 MIN</b><br>(4 Batteries)  |
| DCB203 | <b>30 MIN</b> | <b>35 MIN</b><br>(2 Batteries)  | <b>45 MIN</b><br>(4 Batteries)  | 30 MIN        | <b>30 MIN</b><br>(4 Batteries)  |
| DCB230 | 45 MIN        | <b>60 MIN</b><br>(2 Batteries)  | <b>67 MIN</b><br>(4 Batteries)  | 45 MIN        | <b>30 MIN</b><br>(4 Batteries)  |
| DCB204 | 60 MIN        | <b>70 MIN</b><br>(2 Batteries)  | <b>90 MIN</b><br>(4 Batteries)  | 40 MIN        | <b>40 MIN</b><br>(4 Batteries)  |
| DCB205 | 75 MIN        | <b>95 MIN</b><br>(2 Batteries)  | <b>112 MIN</b><br>(4 Batteries) | 50 MIN        | <b>50 MIN</b><br>(4 Batteries)  |
| DCB206 | 90 MIN        | <b>100 MIN</b><br>(2 Batteries) | <b>170 MIN</b><br>(4 Batteries) | 60 MIN        | <b>60 MIN</b><br>(4 Batteries)  |
| DCB606 | 90 MIN        | <b>100 MIN</b><br>(2 Batteries) | <b>140 MIN</b><br>(4 Batteries) | 60 MIN        | <b>60 MIN</b><br>(4 Batteries)  |
| DCB609 | 135 MIN       | <b>135 MIN</b><br>(2 Batteries) | <b>230 MIN</b><br>(4 Batteries) | 75 MIN        | <b>75 MIN</b><br>(4 Batteries)  |
| DCB612 | 170 MIN       | <b>190 MIN</b><br>(2 Batteries) | <b>360 MIN</b><br>(4 Batteries) | 100 MIN       | <b>100 MIN</b><br>(4 Batteries) |