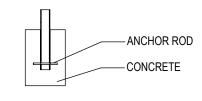

GRABER MANUFACTURING, INC. 1080 UNIEK DRIVE WAUNAKEE, WI 53597 P(800) 448-7931, P(608) 849-1080, F(608) 849-1081 WWW.MADRAX.COM, E-MAIL: SALES@MADRAX.COM

☐ IN GROUND MOUNT (IG)

PRODUCT: WP36-7-IG

DESCRIPTION: WINDER-PLUS BIKE RACK 7 BIKE, IN GROUND MOUNT

## NOTES:

- INSTALL BIKE RACKS ACCORDING TO MANUFACTURER'S SPECIFICATIONS.

  CONSULTANT TO SELECT COLOR (FINISH), SEE MANUFACTURER'S SPECIFICATIONS.
  SEE SITE PLAN FOR LOCATION OR CONSULT OWNER.