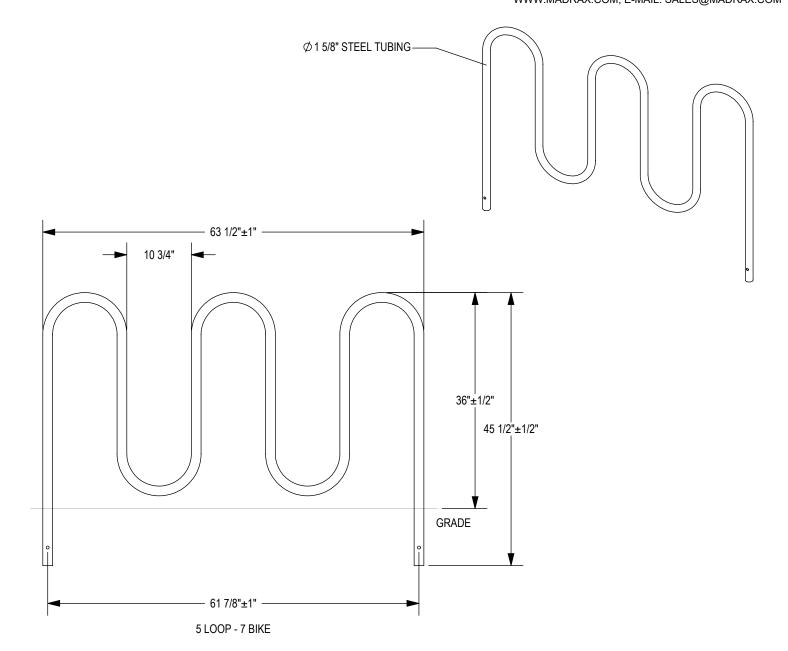

GRABER MANUFACTURING, INC. 1080 UNIEK DRIVE WAUNAKEE, WI 53597 P(800) 448-7931, P(608) 849-1080, F(608) 849-1081 WWW.MADRAX.COM, E-MAIL: SALES@MADRAX.COM

☐ IN GROUND MOUNT (IG)

PRODUCT: WP36-7-IG

DESCRIPTION: WINDER-PLUS BIKE RACK 7 BIKE, IN GROUND MOUNT

## NOTES:

- INSTALL BIKE RACKS ACCORDING TO MANUFACTURER'S SPECIFICATIONS.

  CONSULTANT TO SELECT COLOR (FINISH), SEE MANUFACTURER'S SPECIFICATIONS.
  SEE SITE PLAN FOR LOCATION OR CONSULT OWNER.