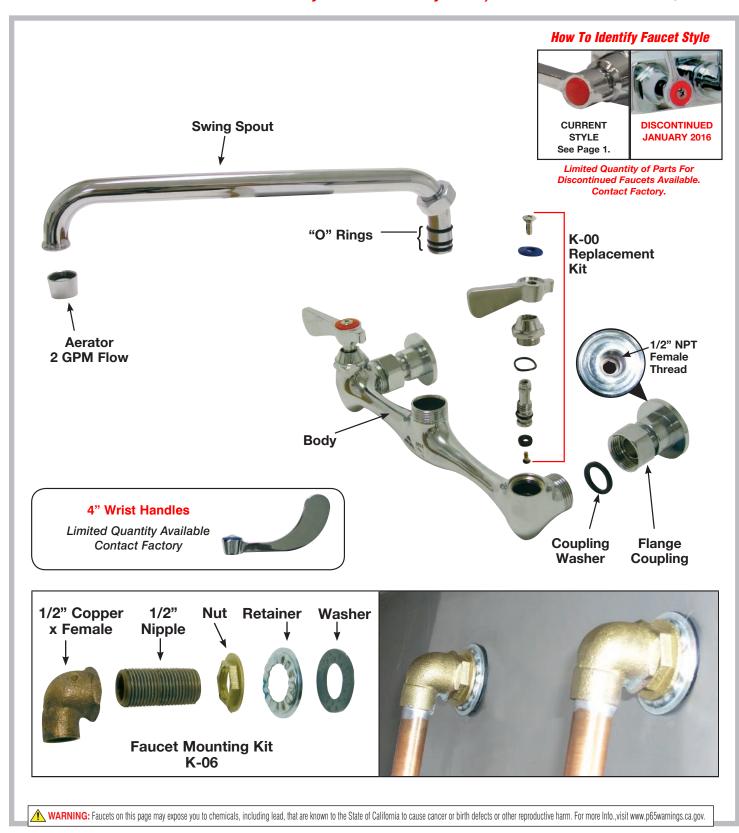

## **FAUCET PARTS - EXPLODED VIEW** For Models: K-1, K-11, K-101

Discontinued Style as of January 2016) Conforms To NSF 61/9 Lead Free Requirements

Customer Service Available To Assist You 1-800-645-3166 8:30 am - 8:00 pm E.S.T.