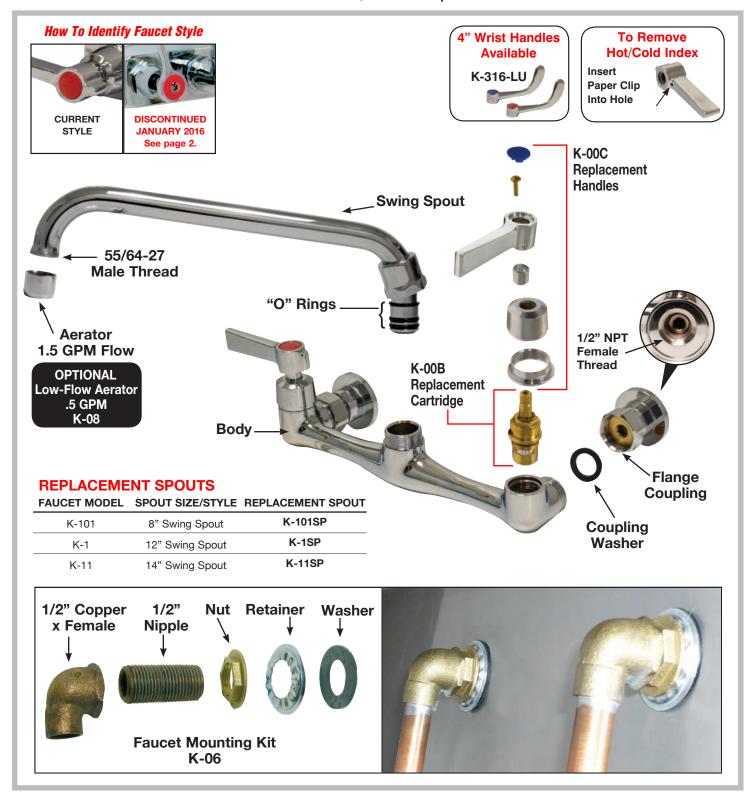

## **FAUCET PARTS - EXPLODED VIEW**

Model: K-1, K-11, K-101

Conforms To NSF 61/9 Lead Free Requirements

WARNING: Faucets on this page may expose you to chemicals, including lead, that are known to the State of California to cause cancer or birth defects or other reproductive harm. For more Info., visit www.p65warnings.ca.gov.