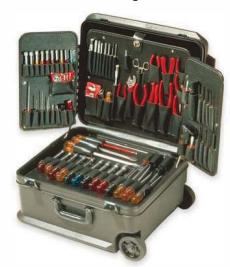

## Mfg Model TCMB100STWN

- Contains 53 individual hand tools, 31 Series 99<sup>®</sup> interchangeable screwdriver/nutdriver blades and handles, and 2 specialized screwdriver/nutdriver kits (as listed)
- Extra large roller bearing wheels (3 5/8") with wide base for maximum stability and easy transport over rough pavement or stairs.
- Extra wide, comfortable extension handle is molded into case to prevent wear.
- Size: 18" x 15" x 8" deep.
- Extension handle locks in place automatically when extended and retracted. Easy one-handed release.
- Two tote handles for convenience. Both are spring loaded for protection.
- "D" ring provided for Bunji cords to carry other cases on top
- Case is super tough, black polyethylene rotationally molded for maximum strength. Minimum wall thickness of 0.120".
- 3-panel hinged tool pallet in lid plus additional pallet in bottom.
- Extra large storage space for additional equipment.
- Extra large all new screen mesh literature/utility pocket.

## The 100 Series Kits are all "The Largest and Most Elaborate"

| Cat<br>No.  | UPC<br>No.   | Description          |
|-------------|--------------|----------------------|
| TCMB100STWN | 037103107787 | Tool case with tools |

| Cat<br>No.   | Descripton                              | Qty. | Cat<br>No.    | Descripton                           | Qty. | Cat<br>No.                                        | Descripton             | Qty. |
|--------------|-----------------------------------------|------|---------------|--------------------------------------|------|---------------------------------------------------|------------------------|------|
| 991VN        | Handle – regular                        | 1    | 57CGVN        | Needle nose pliers 5 1/2"/139mm      | 1    |                                                   | ·                      | 4    |
| 991RN        | Handle – regular ratchet                | 1    | 59CGNN        | Chain nose pliers 8"/203mm           | 1    | =                                                 |                        | 1    |
| 994RN        | Handle – Tee ratchet                    | 1    | 86NCG         | Electronic snips                     | 1    | TP19N                                             | Hex socket screwdriver | 1    |
| 99X5N        | Extension                               | 1    | 103SNV        | Wire stripper/cutter                 | 1    | HS6N                                              | Nutdriver—hollow shaft | 1    |
| 99X10N       | Extension                               | 1    | K22V          | Electrician's knife                  | 1    | THS8N                                             | Nutdriver—hollow shaft | 1    |
| 9938N        | Reamer                                  | 1    | M60N          | Mini drivers                         | 1    | HS10N                                             | Nutdriver—hollow shaft | 1    |
| 99125N       | Slotted screw blade                     | 1    | XL75VN        | Offset ratchet screwdrivers          | 1    | HS11N                                             | Nutdriver—hollow shaft | 1.   |
| 99250N       | Slotted screw blade                     | 1    | 600VN         | Combination screwdriver-nutdriver to | ol   | HS12N                                             | Nutdriver—hollow shaft | 1    |
| 99312N       | Slotted screw blade                     | 1    | R144N         | Slotted screwdriver                  | 1    | HS14N                                             | Nutdriver—hollow shaft | 1    |
| 99811N       | Slotted screw blade                     | 1    | R146N         | Slotted screwdriver                  | 1    | HS16N                                             | Nutdriver—hollow shaft | 1    |
| 99820N       | Phillips screw blade                    | 1    | R181N         | Slotted screwdriver                  | 1    | HS18N                                             | Nutdriver—hollow shaft | 4:   |
| 99821N       | Phillips screw blade                    | 1    | R184N         | Slotted screwdriver                  | 1    | 2                                                 |                        | 1    |
| 99822N       | Phillips screw blade                    | 1    | R3164N        | Slotted screwdriver                  | 1    | 10MN                                              | Nutdriver—magnetic     | 1    |
| 99764N       | Allen hex socket type blade             | 1    | R3166N        | Slotted screwdriver (insulated)      | 1    |                                                   |                        | 1    |
| T99964N      | Allen hex socket type blade             | 1    | SX101N        | Phillips screwdriver                 | 1    | P4N                                               | nutdriver Midget       | 1    |
| 42HVN        | Straight nose seizer                    | 1    | XST100N       | Phillips screwdriver                 | 1    | P5N                                               | nutdriver Midget       | 1    |
| 46CGV        | Adjustable wrench 6"/152mm              | 1    | XST101N       | Phillips screwdriver                 | 1    | P6N                                               | nutdriver Midget       | 4    |
| 50CGV        | Midget slip joint pliers 5"/127mm       | 1    | XST102        | Phillips screwdriver                 | 1    |                                                   |                        | 1    |
| 51CGNN       | Long nose pliers 6"/152mm               | 1    | 9920N, 9      | 921N Allen hex socket type blades (7 | ) 1  | P8N                                               | nutdriver Midget       | 1    |
|              |                                         | 1    | 9922N, 9      | 923N                                 | 1    | S <del>************************************</del> |                        | 7    |
| 66CGNN       | Diagonal pliers 6"/152mm                | 1    | 9924N, 9      | 925N                                 | 1    | P10N                                              | nutdriver Midget       | 1    |
| 9961N, 9962N | Bristol 6-flute multi. spline blades (9 | 9) 1 | 9926N         |                                      | 1    |                                                   |                        | 1    |
| 9963N, 9964N | N,                                      | 1    | <u> </u>      |                                      | 1    | P12SN                                             | nutdriver Torque       | 1    |
| T9965BKN, 9  | 966N                                    | 1    | <del>10</del> |                                      | 1    | HTA2N                                             | amplifier handle       | 1    |