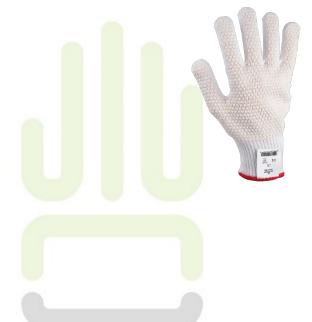

# 910C

The SHOWA 910C combines top-of-the-line stainless steel, a specialized wrapping process and a PVC dotted coating to provide cutting-edge grip and ANSI Cut Level A6 protection.

# **FEATURES**

- 10-gauge stainless cut-resistant knit with steel engineered fiber
- PVC dotted coating
- Ambidextrous
- Fully launderable

#### **COATING**

PVC dots

#### **COLOUR**

• white w/white dots