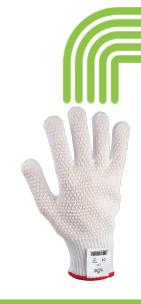

# 910C

The SHOWA 910C combines top-of-the-line stainless steel, a specialized wrapping process and a PVC dotted coating to provide cutting-edge grip and ANSI Cut Level A6 protection.

# **FEATURES**

- 10-gauge stainless cut-resistant knit with steel engineered fiber
- PVC dotted coating
- Ambidextrous
- Fully launderable

## **BENEFITS**

- Level A6 ANSI cut-resistance
- Superior cut protection with a special wrapping process

#### **MATERIAL**

- Glass Fiber
- HPPE
- Seamless knit
- Stainless steel

#### **COATING**

PVC dots

#### **COLOUR**

• white w/white dots