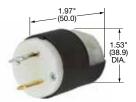

## Flanged Inlets

Plugs

| Description                                                | Catalog Number |
|------------------------------------------------------------|----------------|
| Nylon casing, polarized, backwired, Multiple drive screws. | HBL7524C       |
| Note: See page B-52 for accessories.                       |                |

Note: See page B-53 for accessories.

HBL7524C