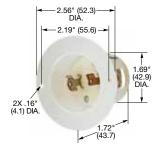

## Receptacles

| Description                                                  | Catalog Number |
|--------------------------------------------------------------|----------------|
| Duplex, flush, black phenolic.                               | HBL7540        |
| Single, flush, black phenolic.                               | HBL7535        |
| Single, panel mount, 115/16" (49.2) centers, black phenolic. | HBL7498        |

Note: See pages B-52 and B-53 for accessories.

HBL7506C