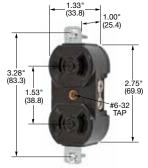

## Receptacles

| Description                                                  | Catalog Number |
|--------------------------------------------------------------|----------------|
| Duplex, flush, black phenolic.                               | HBL7540        |
| Single, flush, black phenolic.                               | HBL7535        |
| Single, panel mount, 115/16" (49.2) centers, black phenolic. | HBL7498        |