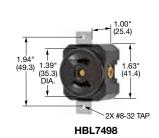

## Receptacles

| Description                                                  | Catalog Number |
|--------------------------------------------------------------|----------------|
| Duplex, flush, black phenolic.                               | HBL7540        |
| Single, flush, black phenolic.                               | HBL7535        |
| Single, panel mount, 115/16" (49.2) centers, black phenolic. | HBL7498        |