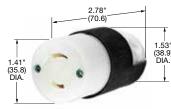

15A 125V NEMA L1-15R

| Connector Bodies                              |                         | NEMA L1-15R<br>0.5 HP |
|-----------------------------------------------|-------------------------|-----------------------|
| Description                                   | Cord Dia.               | Catalog Number        |
| Black and white nylon. Multiple drive screws. | .230"720"<br>(5.8-18.3) | HBL7506C              |

Note: See pages B-52 and B-53 for accessories.

HBL7506C