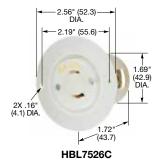

## **Flanged Receptacles**

| Description                                                              | Catalog Number |
|--------------------------------------------------------------------------|----------------|
| Insulgrip nylon casing, backwired. Multiple drive screws.                | HBL7526C       |
| Metal flange, stainless steel casing, black phenolic, exposed terminals. | HBL7526        |