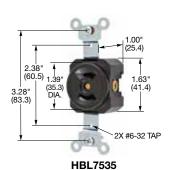

## Receptacles

| Description                                                  | Catalog Number |
|--------------------------------------------------------------|----------------|
| Duplex, flush, black phenolic.                               | HBL7540        |
| Single, flush, black phenolic.                               | HBL7535        |
| Single, panel mount, 115/16" (49.2) centers, black phenolic. | HBL7498        |