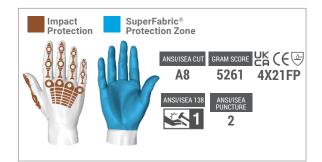

## **PROTECTION ZONES:**

Call 1-877-MY ARMOR or visit hexarmor.com

HexArmor® products are cut and puncture resistant, NOT CUT AND PUNCTURE PROOF. Do not use with moving or serrated blades or tools. User shall be exclusively responsible to assess the suitability of the product as specified for any individual application or use. Protection zones are to be used as a general guide. Actual product protection zones may differ. Product features, design, protection zones subject to change.