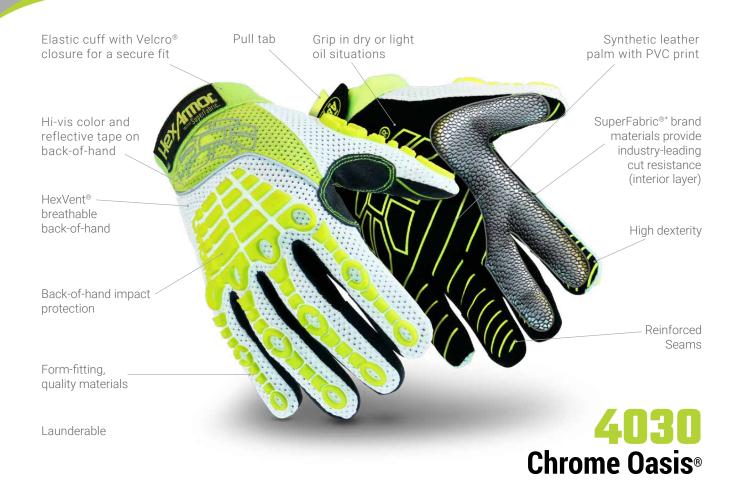

## **FEATURES:**

HexArmor® Chrome Series® gloves are built for a wide array of applications. Each product in the series was crafted to fit the hand with a specific purpose. With over 14 styles and various features such as impact protection, an abrasion-resistant knuckle patch, or a PVC printed palm, you can be confident that the Chrome Series® will keep your hands protected in any hazardous condition. Our Chrome Core® gloves were designed with comfort in mind, providing unsurpassed dexterity while maintaining industry leading cut resistance.

## **ATTRIBUTES:**

| Style:      | Mechanics                    |
|-------------|------------------------------|
| Grip:       | Dry or light oil             |
| Cuff Style: | Elastic with Velcro® closure |
| Sizes:      | 7/S through 12/3XL           |