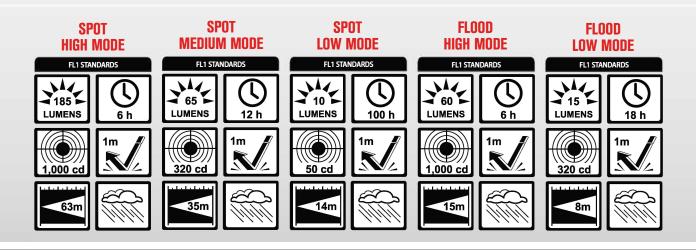

## THE BEST IN CLASS HEADLAMP FOR OPTIMAL VISION IS NOW **RECHARGEABLE!**

- USB Recharegable 2.5 Hour Charge Time
- Modes: High Spot, Medium Spot, Low Spot, High Flood, Low Flood, Flash
- Large push button switch
- Lightweight polymer housing
- Adjustable Mount tilts down to see ground or objects below
- Low profile design fits within most visors and shields
- Strap securely adheres to helmets, hardhats and heads.
- IPx4 rated water-resistent design