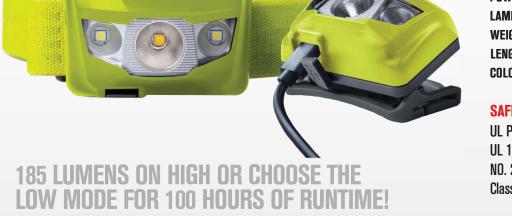

## THE BEST IN CLASS HEADLAMP FOR OPTIMAL VISION IS NOW **RECHARGEABLE!**

- USB Recharegable 2.5 Hour Charge Time
- Modes: High Spot, Medium Spot, Low Spot, High Flood, Low Flood, Flash
- Large push button switch
- Lightweight polymer housing
- Adjustable Mount tilts down to see ground or objects below
- Low profile design fits within most visors and shields
- Strap securely adheres to helmets, hardhats and heads.
- IPx4 rated water-resistent design

## **SPECIFICATIONS**

POWER SOURCE: Lithium Polymer Battery LAMP : Advanced LED Technology WEIGHT: 3.5 oz. with Batteries LENGTH: 2.4 in. WIDTH: 1.4 in. HEIGHT: 1.8 in. COLORS: Hi-Vis Green, Black