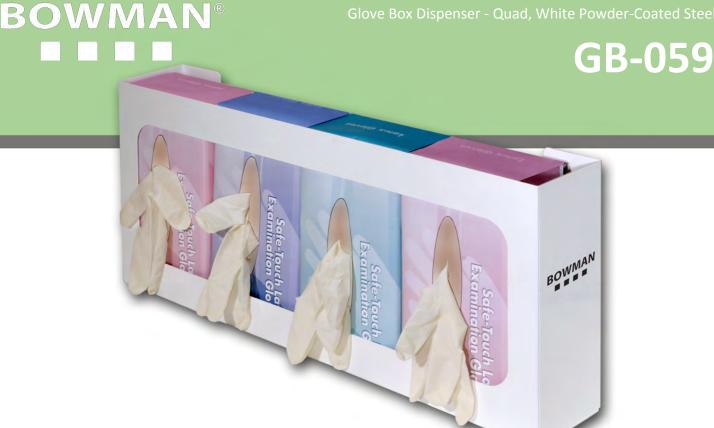

#### **Glove Box Dispenser - Quad**

- Holds four boxes of gloves
- Two-way keyholes for vertical or horizontal wall mounting
- Made of white powder-coated steel
- Made in U.S.A.

### **Dispenses:**

 Most brand name standard glove boxes - Boxes no larger than 5 <sup>1</sup>/<sub>2</sub>"W x 10"H x 3 <sup>3</sup>/<sub>4</sub>"D (14.0cm x 25.4cm x 9.5cm)

# **Product Specifications** (Overall External Dimensions):

- 22 <sup>5</sup>/<sub>16</sub>"W x 10"H x 3 <sup>13</sup>/<sub>16</sub>"D (56.7cm x 25.4cm x 9.7cm)
- 2.65 lbs (1.2kg) approximated