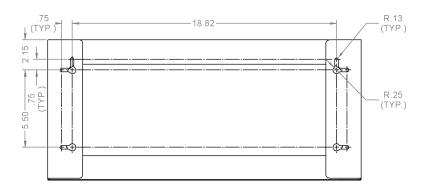

### **Product Description:**

#### **Glove Box Dispenser - Quad**

- Holds four boxes of gloves
- Two-way keyholes for vertical or horizontal wall mounting
- Made of white powder-coated steel
- Made in U.S.A.

### **Dispenses:**

 Most brand name standard glove boxes - Boxes no larger than 5 <sup>1</sup>/<sub>2</sub>"W x 10"H x 3 <sup>3</sup>/<sub>4</sub>"D (14.0cm x 25.4cm x 9.5cm)

# **Product Specifications** (Overall External Dimensions):

- 22 <sup>5</sup>/<sub>16</sub>"W x 10"H x 3 <sup>13</sup>/<sub>16</sub>"D (56.7cm x 25.4cm x 9.7cm)
- 2.65 lbs (1.2kg) approximated

## **Package Specifications:**

- Package Qty: 4 per case
- 26"W x 11"H x 8"D (66.0cm x 27.9cm x 20.3cm)
- 14.00 lbs (6.4kg) approximated

### **Mounting Specifications:**