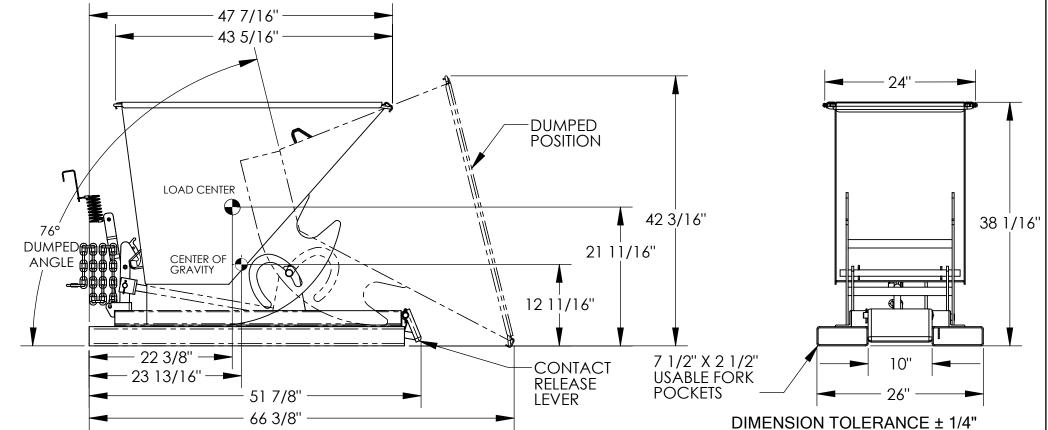

SELF-DUMPING STEEL HOPPER W/ BUMPER RELEASE - D-33-MD APPROX WEIGHT: 396.80 lbs.

\*\*\* ANY ADDITIONS. DELETIONS. OR OMISSIONS MUST BE CORRECTED ON THIS DRAWING AS THIS DRAWING WILL BE CONSIDERED ALL INCLUSIVE \*\*\* ALL GRAPHICS PROVIDED ARE FOR REFERENCE ONLY. IF CERTAIN DIMENSIONS ARE CRITICAL PLEASE VERIFY THOSE DIMENSIONS WITH YOUR SALESPERSON

## STANDARD FEATURES

MODEL NUMBER: D-33-MD VOLUME: 1/3 CU. YDS. CAPACITY: 4,000 LBS. **OVERALL WIDTH: 26" OVERALL LENGTH: 51 7/8"** 

OVERALL HEIGHT: 38 1/16" PULL CABLE IS AT LEAST: 48" **TOUGH BAKED IN POWDER COATED BLUE FINISH** 