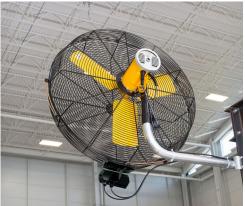

## **Key Features**

- ✓ Choose the fit you need: 20-, 24-, or 30-in diameter
- ✓ Rated IP65 for increased protection from dust and water
- ✓ Offers 50% more CFM per watt than traditional induction motors
- Control your comfort with speeds ranging from zero to a (legendary) 11
- Mount AirEye anywhere: options include pedestal, wall, swivel, I-beam, and C-channel
- Keep fingers and airfoils safely in place with durable, OSHAcompliant steel cage
- √ Save even more on energy bills with optional occupancy sensor or timer