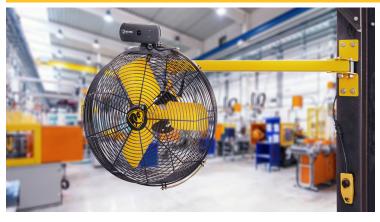

## WHERE AIREYE STEPS UP TO THE CHALLENGE:

- ✓ Workshops and transient areas
- ✓ Low ceiling height areas
- ✓ Employee break rooms
- ✓ Garages and maintenance bays

## **Key Features**

- ✓ Choose the fit you need: 20-, 24-, or 30-in diameter
- ✓ Rated IP65 for increased protection from dust and water
- ✓ Offers 50% more CFM per watt than traditional induction motors
- Control your comfort with speeds ranging from zero to a (legendary) 11
- Mount AirEye anywhere: options include pedestal, wall, swivel, I-beam, and C-channel
- Keep fingers and airfoils safely in place with durable, OSHAcompliant steel cage
- √ Save even more on energy bills with optional occupancy sensor or timer