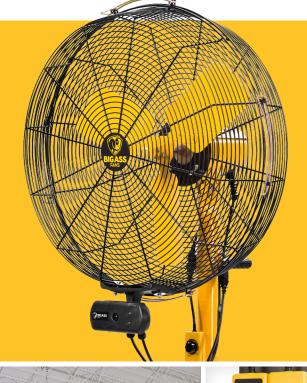

## **Key Features**

- ✓ Choose the fit you need: 20-, 24-, or 30-in diameter
- ✓ Rated IP65 for increased protection from dust and water
- ✓ Offers 50% more CFM per watt than traditional induction motors
- Control your comfort with speeds ranging from zero to a (legendary) 11
- Mount AirEye anywhere: options include pedestal, wall, swivel, I-beam, and C-channel
- Keep fingers and airfoils safely in place with durable, OSHAcompliant steel cage
- √ Save even more on energy bills with optional occupancy sensor or timer