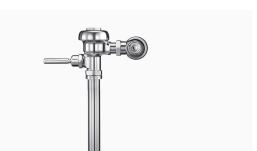

## DESCRIPTION

1.6 gpf, Polished Chrome Finish, Single Flush, Regal  $\ensuremath{\mathbb{R}}$  Exposed Manual Flushometer.

## DETAILS

- Flush Volume: 1.6 gpf (6.0 Lpf)
- Finish: Polished Chrome (CP)
- Valve: Diaphragm
- Valve Body Material: Semi-red Brass
- Fixture Type: Water Closet
- Fixture Connection: Top
- Rough-In Dimension: 27" (686mm)
- Spud Coupling: 1 <sup>1</sup>/<sub>2</sub>" (38mm)
- Supply Pipe: 1" (25mm)

## FEATURES

- ADA Compliant Metal Oscillating Non-Hold-Open Handle
- 1" I.P.S. Screwdriver Bak-Chek® Angle Stop
- Control Stop Plug
- Sweat Solder Adapter with Cover Tube
- Cast Wall Flange with Set Screw
- Vacuum Breaker Flush Connection
- Spud Coupling and Spud Flange for 11/2" Top Spud
- Non-Hold-Open Handle and No External Volume Adjustment to Ensure Water Conservation
- Diaphragm, Handle Packing and Vacuum Breaker Molded from PERMEX® Rubber Compound for Chloramine Resistance