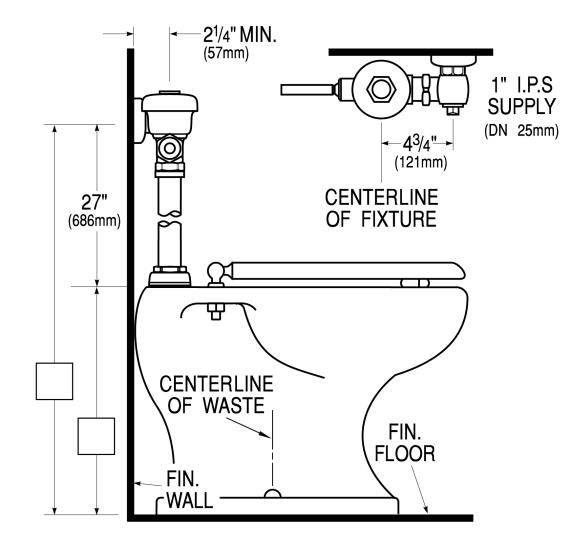

## DETAILS

- Flush Volume: 1.6 gpf (6.0 Lpf)
- Finish: Polished Chrome (CP)
- Valve: Diaphragm
- Valve Body Material: Semi-red Brass
- Fixture Type: Water Closet
- Fixture Connection: Top
- Rough-In Dimension: 27" (686mm)
- Spud Coupling: 1 <sup>1</sup>/<sub>2</sub>" (38mm)
- Supply Pipe: 1" (25mm)

# **ROUGH-IN**

Sloan 10500 Seymour Ave, Franklin Park, IL 60131 Phone: 800.982.5839 • Fax: 800.447.8329 • sloan.com