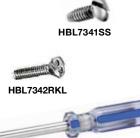

## **Single Count Screws and Accessories**

| Description                                               | Catalog Number |
|-----------------------------------------------------------|----------------|
| Stainless steel screw, standard slot, .38 in. (9.7) long. | HBL7341SS      |
| Security spanner head screws, 6-32 thread, 100 count.     | HBL7342RKL     |
| Screwdriver with spanner head security bit.               | HBL7372RKL     |