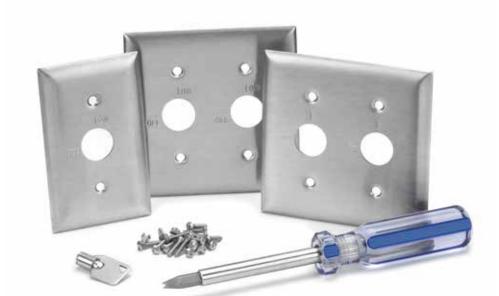

## **Stainless Steel Barrel Key Switch Wallplates**

| Description                          | 1-Gang, with on/off markings | 1-Gang, with position markings | 2-Gang, with on/off markings | 2-Gang, with position markings |
|--------------------------------------|------------------------------|--------------------------------|------------------------------|--------------------------------|
| Stainless steel,<br>302/304, smooth. | SS12RKL                      | SS12RKLM                       | SS22RKL                      | SS22RKLM                       |

Note: See page D-3 for barrel key switch selection.