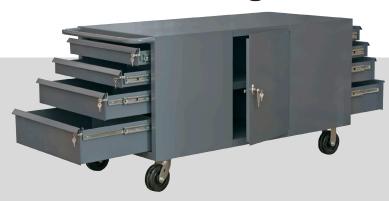

## **Old Design**

## 60"W Mobile Double Shift Bench Cabinet with 8 Drawers

(4,000 lbs. Capacity)

- 14 gauge all welded steel
- Full extension drawers each have 250 lbs. capacity
- Drawers move smoothly on ball bearing slides
- Interior cabinet is 26 x 13-7/16 x 24-3/4
- Locking hinge allows all drawers to be locked at once
- 14 gauge fixed shelf

- Low profile lock on cabinet storage spaces, come complete with 2 keys
- · Sturdy tubular handle aids in mobility
- 6" x 2" phenolic bolt-on casters: (2) swivel and (2) rigid
- · Ships fully assembled
- Durable, textured, gray powder coat finish

**FOB TX** 

| Model | Overall Dim: WxDxH (In.)                          | No & Size of drawers: WxDxH (In.)                                                | Ship Wt. |
|-------|---------------------------------------------------|----------------------------------------------------------------------------------|----------|
| 1TGL7 | 60* x 32-1/8 x 33-7/8<br>66-3/8" including handle | (4) 29-9/16 x 14-1/8 x 4<br>(2) 29-9/16 x 14-1/8 x 6<br>(2) 29-9/16 x 14-1/8 x 8 | 494 lbs. |