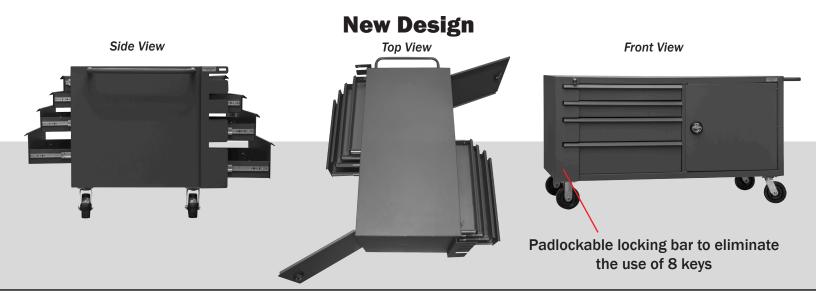

## **Product Enhancement Notice**

- Can be used as a double shift cart
- Better balance
- Improved stability
- Storage space is better distributed

Unit now has 23.3% more storage space