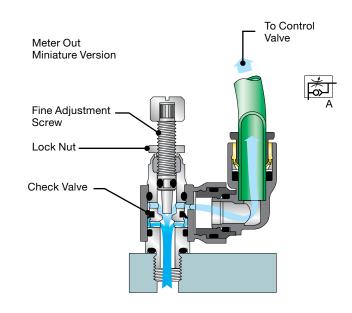

# **Swivel Outlet Flow Controls**

Legris' swivel outlet flow controls are designed to allow a vertical or angled tube exit where access is restricted.

#### **Product Features:**

- Glass-reinforced nylon 6.6 body
- Stainless steel gripping ring
- Nickel-plated brass adjustment screw
- Nickel-plated brass locking nut
- Nickel-plated brass threads
- Nitrile D-seal
- Silicone-Free