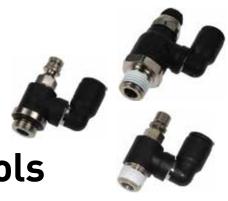

# **Swivel Outlet Flow Controls**

Legris' swivel outlet flow controls are designed to allow a vertical or angled tube exit where access is restricted.

#### **Product Features:**

- Glass-reinforced nylon 6.6 body
- Stainless steel gripping ring
- Nickel-plated brass adjustment screw
- Nickel-plated brass locking nut
- Nickel-plated brass threads
- Nitrile D-seal
- Silicone-Free