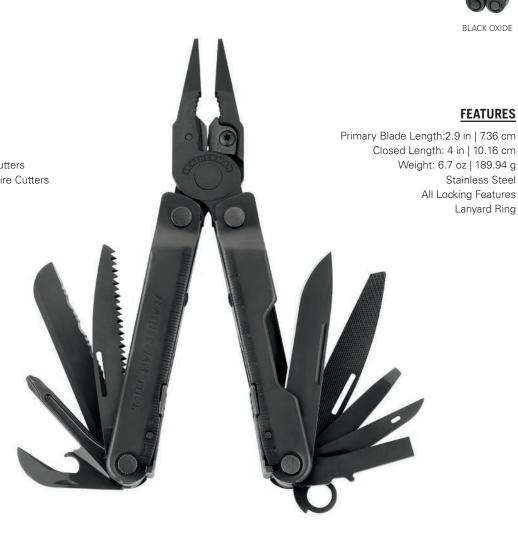

# **REBAR® BLACK**

The Rebar takes it design cues from Tim's first multi-tool, the PST. And like its predecessor, the Rebar has 17 handy tools that make it an indispensable piece of gear for any line of work.

**BLACK OXIDE** 

**FEATURES** 

Lanyard Ring

**TOOLS** Needlenose Pliers Regular Pliers 154CM Replaceable Wire Cutters 154CM Replaceable Hard-wire Cutters Stranded-wire Cutters **Electrical Crimper** Wire Stripper 420HC Knife 420HC Serrated Knife Saw Awl w/Thread Loop Ruler (9 in | 22 cm) Can Opener Bottle Opener Wood/Metal File Phillips Screwdriver Large Screwdriver Medium Screwdriver Small Screwdriver