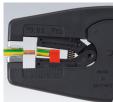

technical change and errors excepted

Wire cutter for multiple stranded wire cables up to 10.0 mm<sup>2</sup>

Steel restrain jaws with cutting edges avoid skidding of the cable

Precise stripping from 0.03 to 10.0 mm<sup>2</sup> without re-adjustment