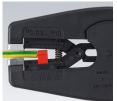

technical change and errors excepted

Wire cutter for multiple stranded wire cables up to 10.0 mm<sup>2</sup>

Steel restrain jaws with cutting edges avoid skidding of the cable

Precise stripping from 0.03 to 10.0 mm<sup>2</sup> without re-adjustment