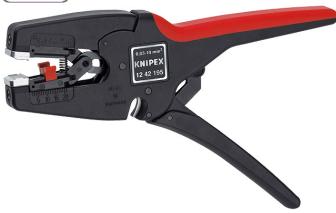

## 12 42 195

# KNIPEX MultiStrip 10 Automatic Insulation Stripper

- fully automatic adjustment to commercially used single-, multi- and fine-stranded conductors with standard insulation throughout the entire capacity range from 0.03 to 10.0 mm<sup>2</sup>
- no manual fine adjustment required, no damage to the conductors
- the clamping jaws made of steel with integrated cutting edge hold the cable in a way that prevents slipping without damaging the remaining insulation
- with wire cutter for copper and aluminium conductors, multi-stranded up to 10 mm<sup>2</sup> and single-stranded up to 6 mm<sup>2</sup>
- particularly smooth-running mechanics and very low weight
- replaceable blades block and length stop
- handle with soft-plastic zone for a steady grip
- body: plastic, fibreglass-reinforced
- blade: special tool steel, oil-hardened