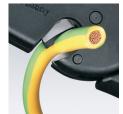

technical change and errors excepted

Wire cutter for multiple stranded wire cables up to 10.0 mm<sup>2</sup>

Steel restrain jaws with cutting edges avoid skidding of the cable

Precise stripping from 0.03 to 10.0 mm<sup>2</sup> without re-adjustment