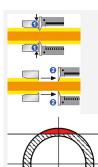

#### **Patented mechanics**

The incision depth of the stripping blade adjusts fully automatically to the diameter of the wire and accordingly also to the thickness of all standard insulating materials. There is no need for any manual adjustment which is still necessary when other conventional pliers with a wide wire-stripping range are used.

#### Mode of operation of straight cutters

Models 12 40 200 and 12 42 195

An incision is made in the red area only.

Not suitable for highly-flexible or armoured insulation materials or for multi-layered insulation.